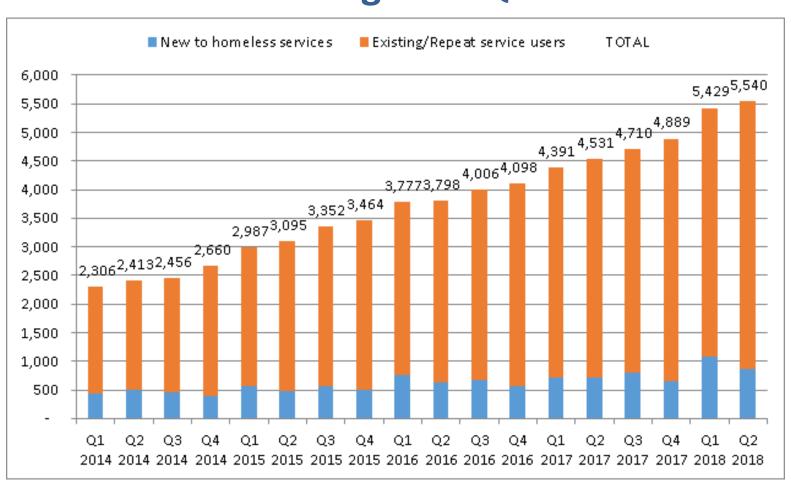

## **Homeless Finance**

Report to Finance SPC 20<sup>th</sup> September 2018



#### Homelessness in Ireland – June 2018

National Homeless: 9,872



Dublin = 68% adults (4,083); 75% children (2,858) = 6,941



## Adult Emergency Accommodation Use in Dublin Region – Q2 2018





### **Family Accommodation Type**





### **Monthly Family Presentations**

| Month  | Presentations | Preventions | Entered EA* | Exits |
|--------|---------------|-------------|-------------|-------|
| Jan-18 | 179           | 70          | 109         | 77    |
| Feb-18 | 185           | 83          | 102         | 61    |
| Mar-18 | 144           | 62          | 82          | 39    |
| Apr-18 | 181           | 91          | 90          | 45    |
| May-18 | 169           | 90          | 79          | 38    |
| Jun-18 | 233           | 141         | 92          | 63    |

<sup>\*</sup>EA = Emergency Accommodation



#### Homeless Finance – What we do

- Prepare Annual Budget Second Biggest Section Budget in DCC
- Budget Monitoring & Reporting
- Year End Accounting & Local Government