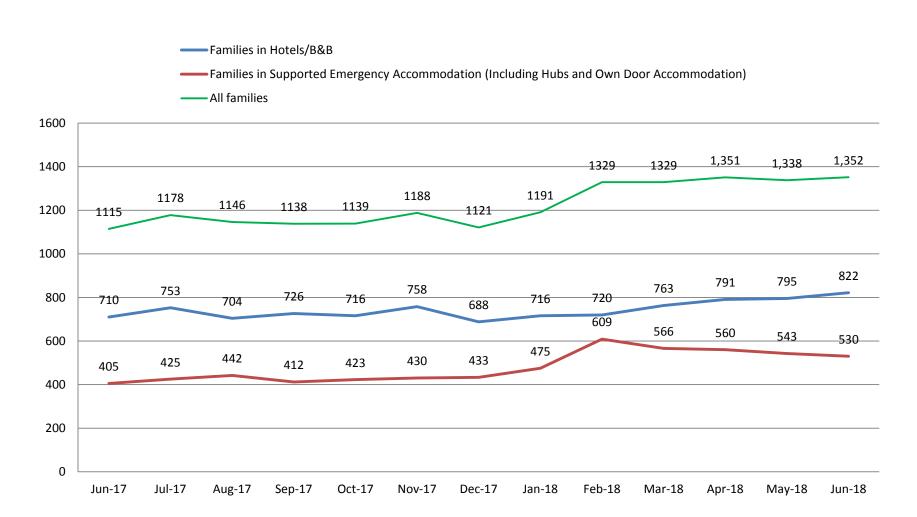

## **Homeless Finance**

Report to Finance SPC 20<sup>th</sup> September 2018



#### Homelessness in Ireland – June 2018

National Homeless: 9,872



Dublin = 68% adults (4,083); 75% children (2,858) = 6,941



## Adult Emergency Accommodation Use in Dublin Region – Q2 2018





### **Family Accommodation Type**





### **Monthly Family Presentations**

| Month  | Presentations | Preventions | Entered EA* | Exits |
|--------|---------------|-------------|-------------|-------|
| Jan-18 | 179           | 70          | 109         | 77    |
| Feb-18 | 185           | 83          | 102         | 61    |
| Mar-18 | 144           | 62          | 82          | 39    |
| Apr-18 | 181           | 91          | 90          | 45    |
| May-18 | 169           | 90          | 79          | 38    |
| Jun-18 | 233           | 141         | 92          | 63    |

<sup>\*</sup>EA = Emergency Accommodation



#### Homeless Finance – What we do

- Prepare Annual Budget Second Biggest Section Budget in DCC
- Budget Monitoring & Reporting
- Year End Accounting & Local Government Auditor
- DHPLG Section 10 Protocol
-