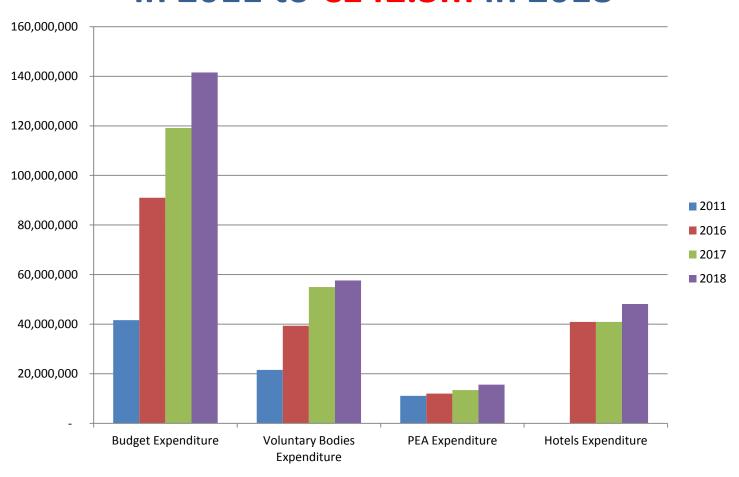

b-18 | 185           | 83          | 102         | 61    |
| Mar-18 | 144           | 62          | 82          | 39    |
| Apr-18 | 181           | 91          | 90          | 45    |
| May-18 | 169           | 90          | 79          | 38    |
| Jun-18 | 233           | 141         | 92          | 63    |

<sup>\*</sup>EA = Emergency Accommodation



#### Homeless Finance – What we do

- Prepare Annual Budget Second Biggest Section Budget in DCC
- Budget Monitoring & Reporting
- Year End Accounting & Local Government Auditor
- DHPLG Section 10 Protocol
- Voluntary Bodies Service Level Agreements & Financial Returns
- Landlords, Hotels and General Payments
- Recoupment
- Procurement
- Finance & Governance Audit



## The Homeless Budget has grown from €41.6m in 2011 to €142.3m in 2018





### 2018 Budget

| 2018 - Adopted Budget     |             |                           |             |  |  |
|---------------------------|-------------|---------------------------|-------------|--|--|
| Expenditure               |             | Income                    |             |  |  |
| Homeless Hotels           | 48,135,243  | DHP&LG                    | 118,149,253 |  |  |
| Homeless Family Hubs      | 11,452,445  | Dublin LA's               | 6,000,000   |  |  |
| Homeless Voluntary Bodies | 57,638,689  | Other (HSE/Health & Misc) | 1,174,064   |  |  |
| Homeless Admin/Services   | 9,528,755   |                           |             |  |  |
| Homeless PEA              | 15,635,102  | Total Income              | 125,323,317 |  |  |
|                           |             |