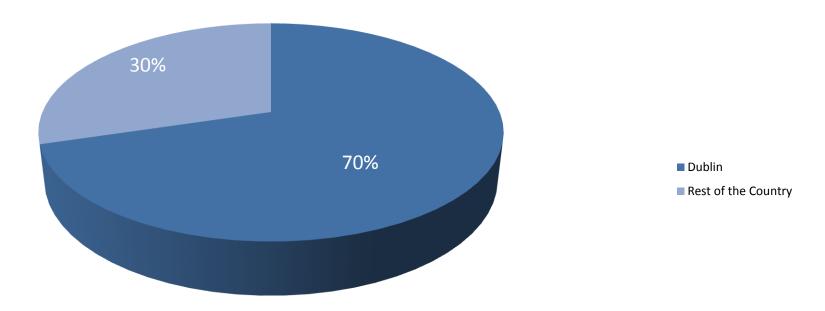

#### Homelessness in Ireland – June 2018

National Homeless: 9,872

Dublin = 68% adults (4,083); 75% children (2,858) = 6,941